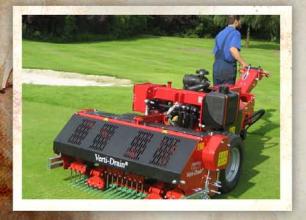

The Carrier is a multi-function tool carrier designed to carry a variety of hard working implements such as a deep tine aerator, a seeder, a verti-cutter and more. The Carrier by Redexim is a weapon that every professional turf manager needs in his arsenal.

| BENEFITS   | FEATURE                  | BENEFIT                                            |
|------------|--------------------------|----------------------------------------------------|
|            | Multiple tools available | Versatility                                        |
| RES        | 6" depth                 | Gets past most hard pan layers                     |
| FEATURES / | Variable speed           | More productive than competition                   |
| FE         | Larger tires             | Better traction and balance, and lighter footprint |