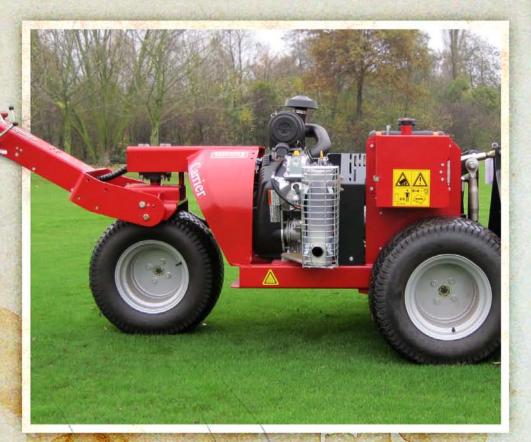

The Carrier is a multi-function tool carrier designed to carry a variety of hard working implements such as a deep tine aerator, a seeder, a verti-cutter and more. The Carrier by Redexim is a weapon that every professional turf manager needs in his arsenal.

## CARRIER

| SNI                   |                    |                                                         |
|-----------------------|--------------------|---------------------------------------------------------|
| WORKING SPECIFICATION | Model              | Carrier                                                 |
|                       | Speed              | Maximum 5km/h (3 mph)                                   |
|                       | Weight             | 618 kg (1362.5 lbs)                                     |
|                       | Dimensions         | (LxWxH) 2615mm x 1380mm x 1135mm (103" x 54.3" x 44.7") |
|                       | Motor              | Briggs and Stratton B&S 31 HP                           |
|                       | Fuel tank capacity | 22.7 litres (6 gallon)                                  |
|                       | 3-Points           | Cat. 1                                                  |
|                       | Lifting capacity   | 475 kg (1047 lbs)                                       |