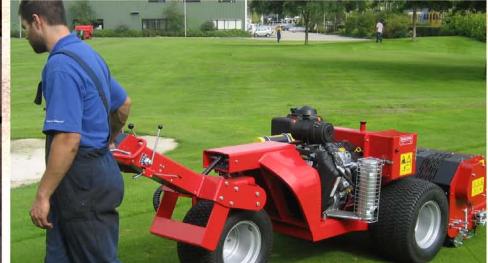

The Carrier is a multi-function tool carrier designed to carry a variety of hard working implements such as a deep tine aerator, a seeder, a verti-cutter and more. The Carrier by Redexim is a weapon that every professional turf manager needs in his arsenal.

| BENEFITS   | FEATURE                  | BENEFIT                                            |
|------------|--------------------------|----------------------------------------------------|
|            | Multiple tools available | Versatility                                        |
| RES        | 6" depth                 | Gets past most hard pan layers                     |
| FEATURES / | Variable speed           | More productive than competition                   |
| FE         | Larger tires             | Better traction and balance, and lighter footprint |