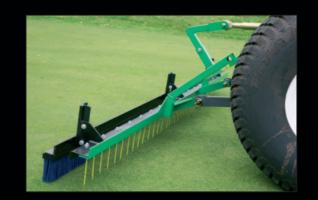

## **Pitch Groomer**

## For a first class pitch all year round

Sports pitches require regular brushing or raking, or both, according to their different uses, and the time of year.

Now here is the ideal tool for this – the Pitch Groomer. With an 8' working width it covers the ground fast. And because the working positions of the rake and the brush are adjustable you can use either function individually, or both together. So whether your pitches are used for Rugby, Football,

Cricket or all three, here is an essential piece of equipment that will help you to keep them looking and playing their best, all year round.