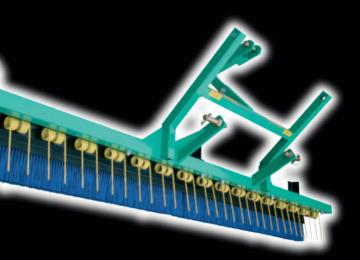

## **Pitch Groomer**

## For a first class pitch all year round

Sports pitches require regular brushing or raking, or both, according to their different uses, and the time of year.

Now here is the ideal tool for this – the Pitch Groomer. With an 8' working width it covers the ground fast. And because the working positions of the rake and the brush are adjustable you can use either function individually, or both together. So whether your pitches are used for Rugby, Football,

Cricket or all three, here is an essential piece of equipment that will help you to keep them looking and playing their best, all year round.