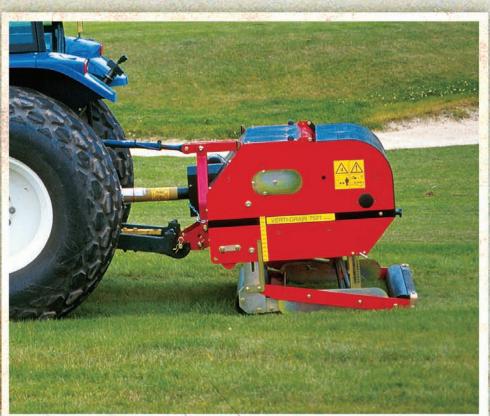

## VERTI-ORAIN

The Verti-Drain 75 Series incorporates all the innovative technology of the second generation Verti-Drain line. This makes it the first choice for anyone looking for a full 16"deep penetration and high productivity up to 49,800 sq ft/hr. Available with a three-speed gearbox that will match up to any tractor.

## VERTI-DRAIN 7521

Verti-Drains adjustable parallelogram design shatters the soil, and also allows for clean Coring, on all models.

- Features a central quick adjustment lever for easy adjustment of tine angle.
- For customers wishing to transport their Vert-Drain
   75 series on highways, a retro fit hydraulic wheel
   system is available.
- All models are supplied with a rear roller, which acts as a storage stand.