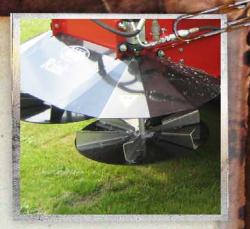

|        | FEATURE               | BENEFIT                                       |
|--------|-----------------------|-----------------------------------------------|
|        | Large turf tires      | Lighter foot print—better weight distribution |
|        | Dual spinners         | Even spread pattern                           |
| CALURE | Large capacity hopper | Less filling                                  |
|        | Steel construction    | Long lasting                                  |