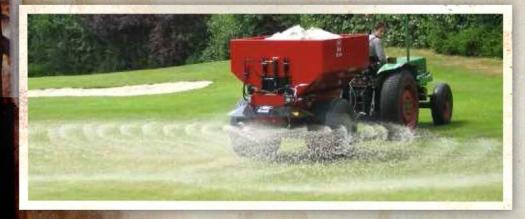

I N

R

K

The Rink DS2000 Disc Spreader is a large top-dresser with dual spinners and a variable spread pattern of up to 40 feet. Its total capacity is 2.6 cubic yards and it can cover a lot of turf in a short time. The high floatation tires have a lighter footprint than the most competitors and the state of the art spinners leave an even spread pattern that is unequaled.