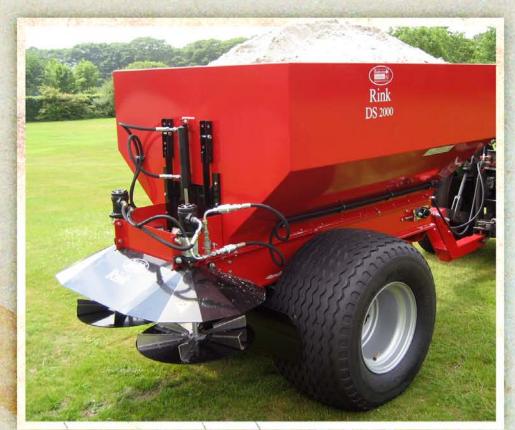

I N

R

K

The Rink DS2000 Disc Spreader is a large top-dresser with dual spinners and a variable spread pattern of up to 40 feet. Its total capacity is 2.6 cubic yards and it can cover a lot of turf in a short time. The high floatation tires have a lighter footprint than the most competitors and the state of the art spinners leave an even spread pattern that is unequaled.

## RINK DS 2000

| NOIL                  |                        |                                                                         |        |
|-----------------------|------------------------|-------------------------------------------------------------------------|--------|
| WORKING SPECIFICATION | Spreading Width        | 6-40 ft. (2-12m) variable                                               |        |
|                       | Spreading Thickness    | 0.02-0.60" (0.5-15mm)                                                   |        |
|                       | Weight                 | 1,808 lbs. (820kg)                                                      |        |
|                       | Dimensions (L x W x H) | 3.2 x 5.5 x 5 ft. (0.98 x 1.68 x 1.52m)                                 |        |
|                       | Hopper Capacity        | 2.6 cu. yds. level                                                      |        |
|                       | Tractor Size           | 35 HP + double acting hydraulic valve<br>and min. oil supply of 6.6 gpm | - Carl |
|                       | Optional               | Conveyor Belt                                                           |        |