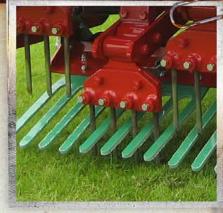

## VERTI-DRAIN 1513

| WORKING SPECIFICATIO |                  |                                            |
|----------------------|------------------|--------------------------------------------|
|                      | Working Width    | 52" (1300mm)                               |
|                      | Working Depth    | 6" (150mm)                                 |
|                      | Weight           | 950 lbs. (430kg)                           |
|                      | Tractor Required | 20 HP with 1,100 lb. (500kg) lift capacity |
|                      | Optional         | Rear roller (weight: 60 lb. (30kg))        |
|                      |                  |                                            |

| / BENEFITS | FEATURE      | BENEFIT                                 |
|------------|--------------|-----------------------------------------|
|            | High Speed   | More productivity                       |
| RES        | Light weight | Can be used on a variety of power units |
| FEATURES / | 6" depth     | Deeper than most machines               |
| FE         | Side belts   | Easy to tension                         |