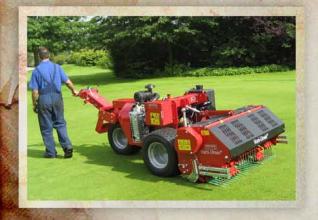

## VERTI-DRAIN

The Verti-Drain 1513 is a very fast light weight Verti-Drain.

This new model is driven by belts on each side of the machine and can be powered by a tractor pto, or by the new Redexim Carrier machine.