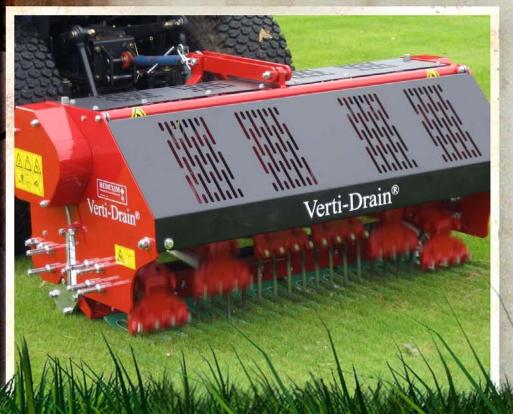

## VERTI-DRAIN 1513

| WORKING SPECIFICATIO |                  |                                            |
|----------------------|------------------|--------------------------------------------|
|                      | Working Width    | 52" (1300mm)                               |
|                      | Working Depth    | 6" (150mm)                                 |
|                      | Weight           | 950 lbs. (430kg)                           |
|                      | Tractor Required | 20 HP with 1,100 lb. (500kg) lift capacity |
|                      | Optional         | Rear roller (weight: 60 lb. (30kg))        |
|                      |                  |                                            |

| / BENEFITS | FEATURE      | BENEFIT                                 |
|------------|--------------|-----------------------------------------|
|            | High Speed   | More productivity                       |
| RES        | Light weight | Can be used on a variety of power units |
| FEATURES / | 6" depth     | Deeper than most machines               |
| FE         | Side belts   | Easy to tension                         |