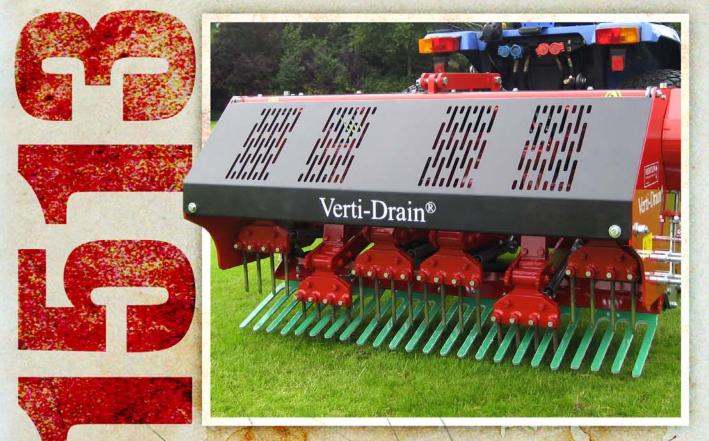

## VERTI-DRAIN

The Verti-Drain 1513 is a very fast light weight Verti-Drain.

This new model is driven by belts on each side of the machine and can be powered by a tractor pto, or by the new Redexim Carrier machine.

## VERTI-DRAIN 1513

| WORKING SPECIFICATIO |                  |                                            |
|----------------------|------------------|--------------------------------------------|
|                      | Working Width    | 52" (1300mm)                               |
|                      | Working Depth    | 6" (150mm)                                 |
|                      | Weight           | 950 lbs. (430kg)                           |
|                      | Tractor Required | 20 HP with 1,100 lb. (500kg) lift capacity |
|                      | Optional         | Rear roller (weight: 60 lb. (30kg))        |
|                      |                  |                                            |